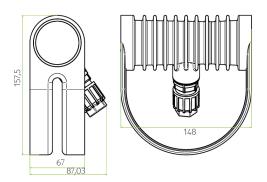

#### **Description**

IP67 Class I LED Spotlight with built in LED driver. Single body made of solid bronze with more than 90% copper for versatile mounting. Narrow TIR-lens made of PMMA. Highly efficient high power LED. Different light distributions and colour temperatures can be achieved with accessory filters. Mounting slot, 11mm wide, allowing fixation and aiming with single bolt/screw.

Body Die cast Bronze (>90% copper)

Weight 1.8 k

Finish Power coat finish in white RAL9016, grey RAL9006 or black 9005

**Line Voltage** 100 ~ 270V / 50-60Hz

Electrical Gear IP67 LED Driver in a thermally separated compartment