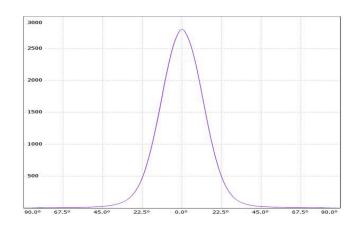

 LED Lamp
 1

 Luminous Flux
 1060 lm

 Colour temperature
 2700 K

 CRI
 80

 MacAdam Ellipse
 3 Step

 Nominal Power
 10W

 Beam Angle
 7°

Ingress Protection IP67
Impact Protection IK10