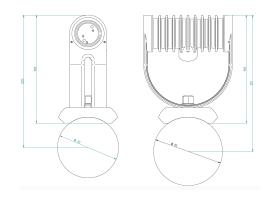

#### **Description**

IP67 Class I LED Spotlight with built in LED driver. Single body made of solid bronze with more than 90% copper for versatile mounting. Narrow TIR-lens made of PMMA. Highly efficient high power LED. Different light distributions and colour temperatures can be achieved with accessory filters. Mounting slot, 11mm wide, allowing fixation and aiming with single bolt/screw.

 LED Lamp
 1

 Luminous Flux
 1060 lm

 Colour temperature
 2700 K

 CRI
 80

 MacAdam Ellipse
 3 Step

 Nominal Power
 10W

 Beam Angle
 7°

Ingress Protection IP67
Impact Protection IK10

Body Die cast Bronze (>90% copper)

Weight 1.8 k

Finish Power coat finish in white RAL9016, grey RAL9006 or black 9005

**Line Voltage** 100 ~ 270V / 50-60Hz

Electrical Gear IP67 LED Driver in a thermally separated compartment