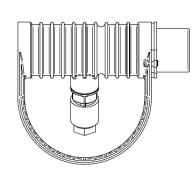

ade of PMMA. Highly efficient high power LED. Different light distributions and colour temperatures can be achieved with accessory filters. Mounting slot, 11mm wide, allowing fixation and aiming with single bolt/screw.







 LED Lamp
 1

 Luminous Flux
 1060 lm

 Colour temperature
 2700 K

 CRI
 80

 MacAdam Ellipse
 3 Step

 Nominal Power
 10W

 Beam Angle
 7°

Ingress Protection IP67
Impact Protection IK10

Body Die cast Bronze (>90% copper)

Weight 1.8 k

Finish Power coat finish in white RAL9016, grey RAL9006 or black 9005

**Line Voltage** 100 ~ 270V / 50-60Hz

Electrical Gear IP67 LED Driver in a thermally separated compartment

# SPL01.2701.07.B



### **Mounting Accessories**

Pedestal Bronze

**EQUUS Pedestal** 





## **Optical Accessories**

Snoot Bronze

Spektor\_49 Snoot





## SPL01.2701.07.B



### **Optical Accessories**

Glare Shield Bronze

Spektor\_49 Glare Shield



Lenses and Filters

Spektor\_49 Lenses and Filters and Honeycomb Louvre