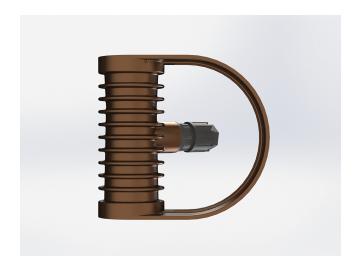

#### **Description**

IP67 Class I LED Spotlight with built in LED driver. Single body made of solid bronze with more than 90% copper for versatile mounting. Narrow TIR-lens made of PMMA. Highly efficient high power LED. Different light distributions and colour temperatures can be achieved with accessory filters. Mounting slot, 11mm wide, allowing fixation and aiming with single bolt/screw.

Body Die cast Bronze (>90% copper)

Weight 1.8 k

Finish Power coat finish in white RAL9016, grey RAL9006 or black 9005

**Line Voltage** 100 ~ 270V / 50-60Hz

Electrical Gear IP67 LED Driver in a thermally separated compartment